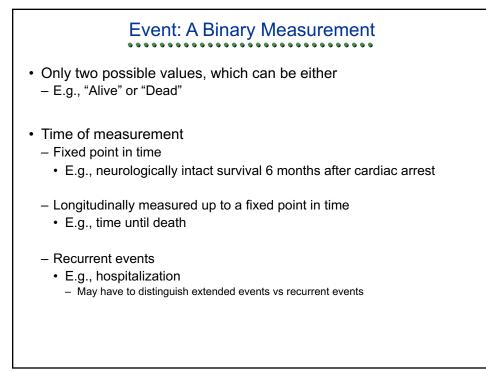

| <ul> <li>Ex: Level 0.05 per Decision</li> <li>Experiment-wise Error Rate</li> </ul> |                   |       |      |       |      |      |  |    |
|-------------------------------------------------------------------------------------|-------------------|-------|------|-------|------|------|--|----|
|                                                                                     |                   |       | ale  |       |      |      |  |    |
| Number                                                                              | Worst Correlation |       |      |       | n    |      |  |    |
| Compared                                                                            | Case              | 0.00  | 0.30 | 0.50  | 0.75 | 0.90 |  |    |