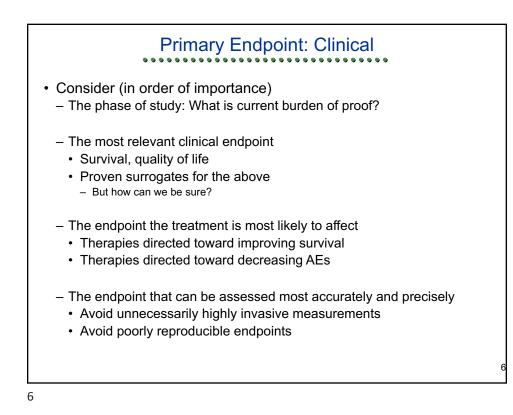

| <ul> <li>Ex: Level 0.05 per Decision</li> <li>Experiment-wise Error Rate</li> </ul> |                   |       |      |       |      |      |  |    |
|-------------------------------------------------------------------------------------|-------------------|-------|------|-------|------|------|--|----|
|                                                                                     |                   |       | ale  |       |      |      |  |    |
| Number                                                                              | Worst Correlation |       |      |       | n    |      |  |    |
| Compared                                                                            | Case              | 0.00  | 0.30 | 0.50  | 0.75 | 0.90 |  |