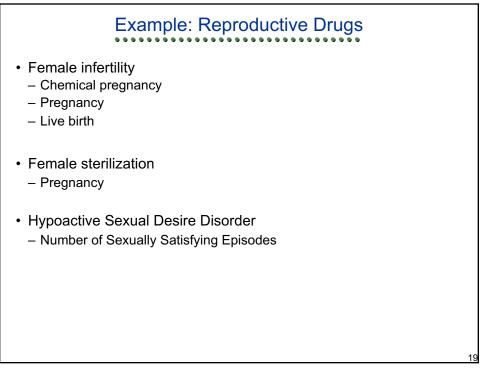

| <ul> <li>Ex: Level 0.05 per Decision</li> <li>Experiment-wise Error Rate</li> </ul> |                   |       |      |       |      |      |  |    |
|-------------------------------------------------------------------------------------|-------------------|-------|------|-------|------|------|--|----|
|                                                                                     |                   |       | ale  |       |      |      |  |    |
| Number                                                                              | Worst Correlation |       |      |       | n    |      |  |    |
| Compared                                                                            | Case              | 0.00  | 0.30 | 0.50  | 0.75 | 0.90 |  |    |
| 1                                                                                   | .050              | .050  | .050 | .050  | .050 | .050 |  |    |
| 2                                                                                   | .100              | .098  | .095 | .090  | .081 | .070 |  |    |
| 3                                                                                   | .150              | .143  | .137 | .126  | .104 | .084 |  |    |
| 5                                                                                   | .250              | .226  | .208 | .184  | .138 | .101 |  |    |
| 10                                                                                  | .500              | .401  | .353 | .284  | .193 | .127 |  |    |
| 20                                                                                  | 1.000             | . 642 | .540 | .420  | .258 | .154 |  |    |
| 50                                                                                  | 1.000             | . 923 | .806 | . 624 | .353 | .193 |  |    |
|                                                                                     |                   |       |      |       |      |      |  |    |
|                                                                                     |                   |       |      |       |      |      |  |    |
|                                                                                     |                   |       |      |       |      |      |  |    |
|                                                                                     |                   |       |      |       |      |      |  |    |
|                                                                                     |                   |       |      |       |      |      |  |    |
|                                                                                     |                   |       |      |       |      |      |  | 25 |