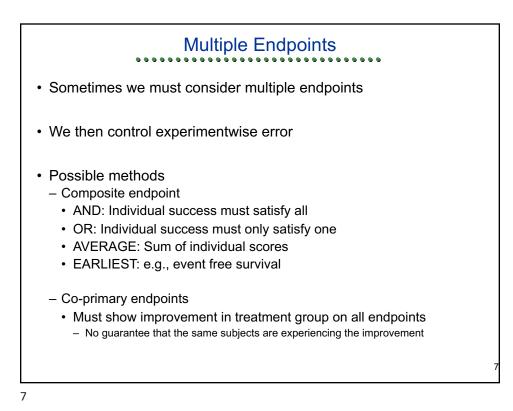

| <ul> <li>Ex: Level 0.05 per Decision</li> <li>Experiment-wise Error Rate</li> </ul> |                   |       |      |       |      |      |  |    |
|-------------------------------------------------------------------------------------|-------------------|-------|------|-------|------|------|--|----|
|                                                                                     |                   |       | ale  |       |      |      |  |    |
| Number                                                                              | Worst Correlation |       |      |       | n    |      |  |    |
| Compared                                                                            | Case              | 0.00  | 0.30 | 0.50  | 0.75 | 0.90 |  |