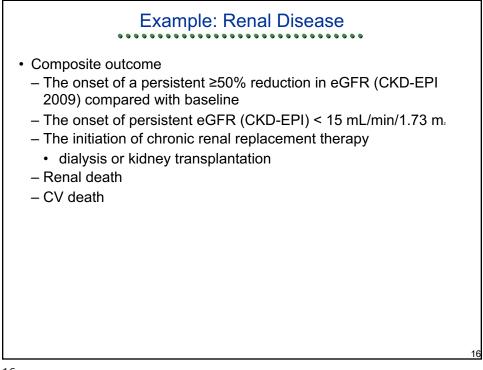

| <ul> <li>Ex: Level 0.05 per Decision</li> <li>Experiment-wise Error Rate</li> </ul> |                   |       |      |       |      |      |  |    |
|-------------------------------------------------------------------------------------|-------------------|-------|------|-------|------|------|--|----|
|                                                                                     |                   |       | ale  |       |      |      |  |    |
| Number                                                                              | Worst Correlation |       |      |       | n    |      |  |    |
| Compared                                                                            | Case              | 0.00  | 0.30 | 0.50  | 0.75 | 0.90 |  |    |
| 1