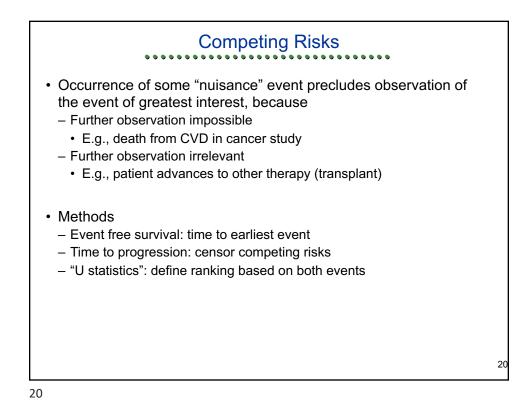

| <ul> <li>Ex: Level 0.05 per Decision</li> <li>Experiment-wise Error Rate</li> </ul> |                   |       |      |       |      |      |  |    |
|-------------------------------------------------------------------------------------|-------------------|-------|------|-------|------|------|--|----|
|                                                                                     |                   |       | ale  |       |      |      |  |    |
| Number                                                                              | Worst Correlation |       |      |       | n    |      |  |    |
| Compared                                                                            | Case              | 0.00  | 0.30 | 0.50  | 0.75 | 0.90 |  |    |
| 1                                                                                   | .050              | .050  | .050 | .050  | .050 | .050 |  |    |
| 2                                                                                   | .100              | .098  | .095 | .090  | .081 | .070 |  |    |
| 3                                                                                   | .150              | .143  | .137 | .126  | .104 | .084 |  |    |
| 5                                                                                   | .250              | .226  | .208 | .184  | .138 | .101 |  |    |
| 10                                                                                  | .500              | .401  | .353 | .284  | .193 | .127 |  |    |
| 20                                                                                  | 1.000             | . 642 | .540 | .420  | .258 | .154 |  |    |
| 50                                                                                  | 1.000             | . 923 | .806 | . 624 | .353 | .193 |  |    |
|                                                                                     |                   |       |      |       |      |      |  |    |
|                                                                                     |                   |       |      |       |      |      |  |    |
|                                                                                     |                   |       |      |       |      |      |  |    |
|                                                                                     |                   |       |      |       |      |      |  |    |
|                                                                                     |                   |       |      |       |      |      |  |    |
|                                                                                     |                   |       |      |       |      |      |  | 25 |