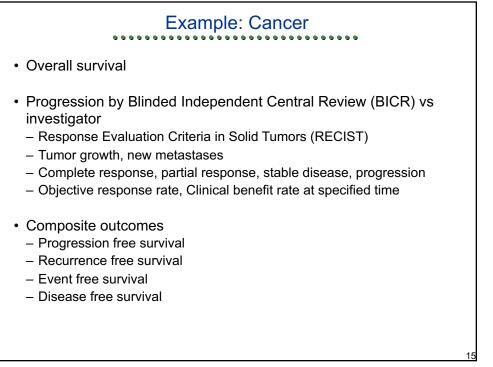

| <ul> <li>Ex: Level 0.05 per Decision</li> <li>Experiment-wise Error Rate</li> </ul> |                   |       |      |       |      |      |  |    |
|-------------------------------------------------------------------------------------|-------------------|-------|------|-------|------|------|--|----|
|                                                                                     |                   |       | ale  |       |      |      |  |    |
| Number                                                                              | Worst Correlation |       |      |       | n    |      |  |    |
| Compared                                                                            | Case              | 0.00  | 0.30 | 0.50  | 0.75 | 0.90 |  |    |
| 1