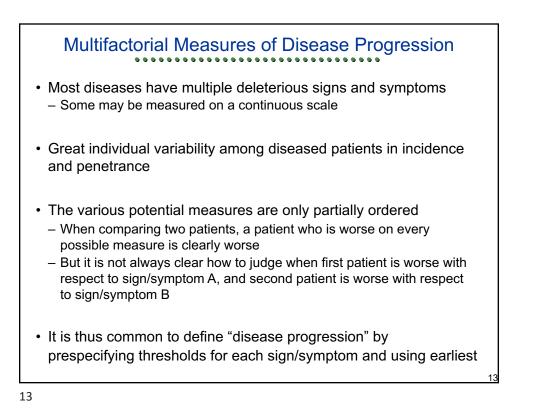

| <ul> <li>Ex: Level 0.05 per Decision</li> <li>Experiment-wise Error Rate</li> </ul> |                   |       |      |       |      |      |  |    |
|-------------------------------------------------------------------------------------|-------------------|-------|------|-------|------|------|--|----|
|                                                                                     |                   |       | ale  |       |      |      |  |    |
| Number                                                                              | Worst Correlation |       |      |       | n    |      |  |    |
| Compared                                                                            | Case              | 0.00  | 0.30 | 0.50  | 0.75 | 0.90 |  |    |
| 1