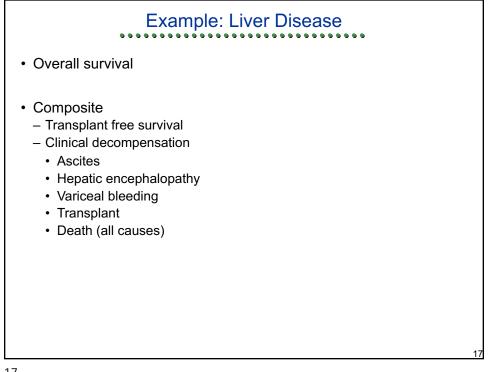

| <ul> <li>Ex: Level 0.05 per Decision</li> <li>Experiment-wise Error Rate</li> </ul> |                   |       |      |       |      |      |  |    |
|-------------------------------------------------------------------------------------|-------------------|-------|------|-------|------|------|--|----|
|                                                                                     |                   |       | ale  |       |      |      |  |    |
| Number                                                                              | Worst Correlation |       |      |       | n    |      |  |    |
| Compared                                                                            | Case              | 0.00  | 0.30 | 0.50  | 0.75 | 0.90 |  |    |
| 1                                                                                   | .050              | .050  | .050 | .050  | .050 | .050 |  |    |
| 2                                                                                   | .100              | .098  | .095 | .090  | .081 | .070 |  |    |
| 3                                                                                   | .150              | .143  | .137 | .126  | .104 | .084 |  |    |
| 5                                                                                   | .250              | .226  | .208 | .184  | .138 | .101 |  |    |
| 10                                                                                  | .500              | .401  | .353 | .284  | .193 | .127 |  |    |
| 20                                                                                  | 1.000             | . 642 | .540 | .420  | .258 | .154 |  |    |
| 50                                                                                  | 1.000             | . 923 | .806 | . 624 | .353 | .193 |  |    |
|                                                                                     |                   |       |      |       |      |      |  |    |
|                                                                                     |                   |       |      |       |      |      |  |    |
|                                                                                     |                   |       |      |       |      |      |  |    |
|                                                                                     |                   |       |      |       |      |      |  |    |
|                                                                                     |                   |       |      |       |      |      |  |    |
|                                                                                     |                   |       |      |       |      |      |  | 25 |