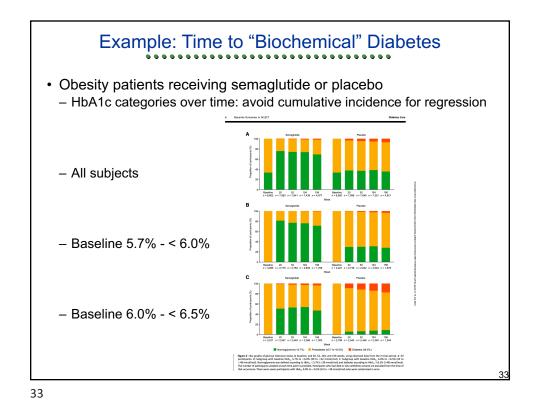

|      |  |    |
|                                                                                     |                   |       |      |       |      |      |  |    |
|                                                                                     |                   |       |      |       |      |      |  |    |
|                                                                                     |                   |       |      |       |      |      |  |    |
|                                                                                     |                   |       |      |       |      |      |  |    |
|                                                                                     |                   |       |      |       |      |      |  | 25 |