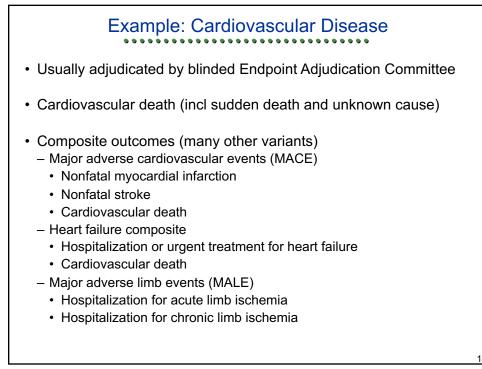

| <ul> <li>Ex: Level 0.05 per Decision</li> <li>Experiment-wise Error Rate</li> </ul> |                   |       |      |       |      |      |  |    |
|-------------------------------------------------------------------------------------|-------------------|-------|------|-------|------|------|--|----|
|                                                                                     |                   |       | ale  |       |      |      |  |    |
| Number                                                                              | Worst Correlation |       |      |       | n    |      |  |    |
| Compared                                                                            | Case              | 0.00  | 0.30 | 0.50  | 0.75 | 0.90 |  |    |
| 1