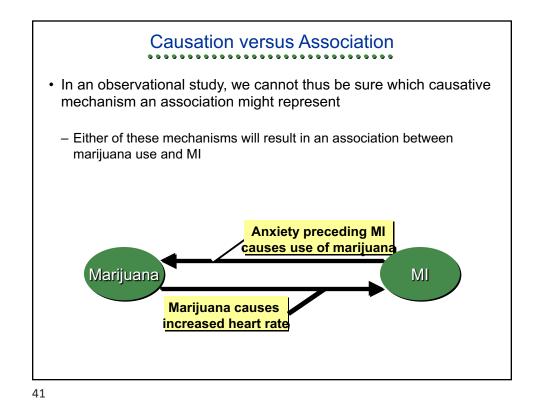

| <ul> <li>Ex: Level 0.05 per Decision</li> <li>Experiment-wise Error Rate</li> </ul> |                   |       |      |       |      |      |  |    |
|-------------------------------------------------------------------------------------|-------------------|-------|------|-------|------|------|--|----|
|                                                                                     |                   |       | ale  |       |      |      |  |    |
| Number                                                                              | Worst Correlation |       |      |       | n    |      |  |    |
| Compared                                                                            | Case              | 0.00  | 0.30 | 0.50  | 0.75 | 0.90 |  |    |
| 1                                                                                   | .050              | .050  | .050 | .050  | .050 | .050 |  |    |
| 2                                                                                   | .100              | .098  | .095 | .090  | .081 | .070 |  |    |
| 3                                                                                   | .150              | .143  | .137 | .126  | .104 | .084 |  |    |
| 5                                                                                   | .250              | .226  | .208 | .184  | .138 | .101 |  |    |
| 10                                                                                  | .500              | .401  | .353 | .284  | .193 | .127 |  |    |
| 20                                                                                  | 1.000             | . 642 | .540 | .420  | .258 | .154 |  |    |
| 50                                                                                  | 1.000             | . 923 | .806 | . 624 | .353 | .193 |  |    |
|                                                                                     |                   |       |      |       |      |      |  |    |
|                                                                                     |                   |       |      |       |      |      |  |    |
|                                                                                     |                   |       |      |       |      |      |  |    |
|                                                                                     |                   |       |      |       |      |      |  |    |
|                                                                                     |                   |       |      |       |      |      |  |    |
|                                                                                     |                   |       |      |       |      |      |  | 25 |