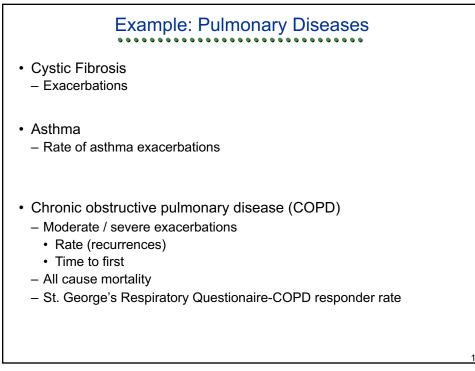

| <ul> <li>Ex: Level 0.05 per Decision</li> <li>Experiment-wise Error Rate</li> </ul> |                   |       |      |       |      |      |  |    |
|-------------------------------------------------------------------------------------|-------------------|-------|------|-------|------|------|--|----|
|                                                                                     |                   |       | ale  |       |      |      |  |    |
| Number                                                                              | Worst Correlation |       |      |       | n    |      |  |    |
| Compared                                                                            | Case              | 0.00  | 0.30 | 0.50  | 0.75 | 0.90 |  |    |
| 1                                                                                   | .050              | .050  | .050 | .050  | .050 | .050 |  |    |
| 2                                                                                   | .100              | .098  | .095 | .090  | .081 | .070 |  |    |
| 3                                                                                   | .150              | .143  | .137 | .126  | .104 | .084 |  |    |
| 5                                                                                   | .250              | .226  | .208 | .184  | .138 | .101 |  |    |
| 10                                                                                  | .500              | .401  | .353 | .284  | .193 | .127 |  |    |
| 20                                                                                  | 1.000             | . 642 | .540 | .420  | .258 | .154 |  |    |
| 50                                                                                  | 1.000             | . 923 | .806 | . 624 | .353 | .193 |  |    |
|                                                                                     |                   |       |      |       |      |      |  |    |
|                                                                                     |                   |       |      |       |      |      |  |    |
|                                                                                     |                   |       |      |       |      |      |  |    |
|                                                                                     |                   |       |      |       |      |      |  |    |
|                                                                                     |                   |       |      |       |      |      |  |    |
|                                                                                     |                   |       |      |       |      |      |  | 25 |